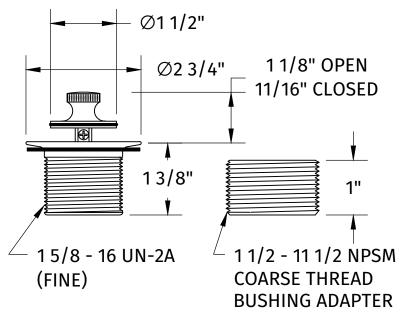

## **SPECIFICATION SHEET**

- FOR USE WITH Ø2" DRAIN OPENING
- WILL RETROFIT MOST MANUFACTURER'S NON-CABLE OPERATED DRAINS
- SUITABLE FOR MOST OVERFLOWS WITH ONE OR TWO SCREW APPLICATION
- COMPATIBLE WITH ALL MOUNTAIN PLUMBING NON-CABLE OPERATED DRAINS
- WILL FIT A TUB UP TO 2" THICK WHEN USING COARSE ADAPTER
- BDWBUSH2 2" COARSE ADAPTER FOR UP TO 3" THICK TUBS (SOLD SEPARATELY)
- BDWBUSH2.5 2 1/2" COARSE ADAPTER FOR UP TO 3 1/2" THICK TUBS (SOLD SEPARATELY)