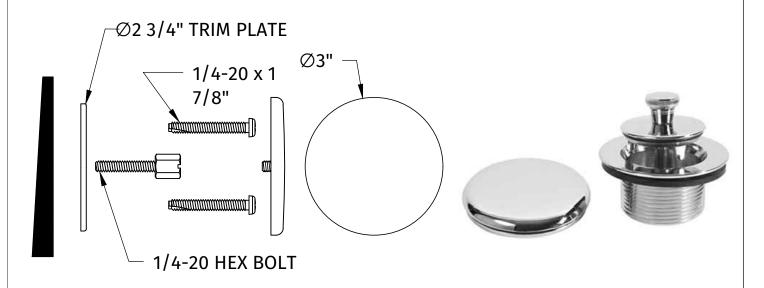

## **SPECIFICATION SHEET**

- FOR USE WITH Ø2" DRAIN OPENING
- WILL RETROFIT MOST MANUFACTURER'S NON-CABLE OPERATED DRAINS
- SUITABLE FOR MOST OVERFLOWS WITH ONE OR TWO SCREW APPLICATION
- COMPATIBLE WITH ALL MOUNTAIN PLUMBING NON-CABLE OPERATED DRAINS
- WILL FIT A TUB UP TO 2" THICK WHEN USING COARSE ADAPTER
- BDWBUSH2 2" COARSE ADAPTER FOR UP TO 3" THICK TUBS (SOLD SEPARATELY)
- BDWBUSH2.5 2 1/2" COARSE ADAPTER FOR UP TO 3 1/2" THICK TUBS (SOLD SEPARATELY)