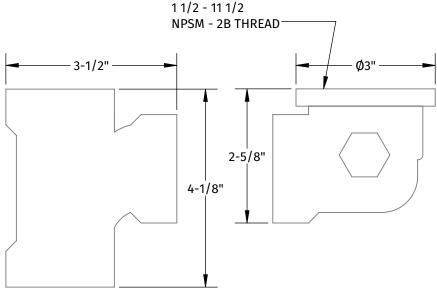

### **SPECIFICATION SHEET**

- KIT OFFERED IN 1-1/2" SCH 40
   ABS (A) & PVC (P)
- COMPATIBLE WITH DOUBLE FLEX ADAPTER (NOT INCLUDED)
  - CBWODF-A
  - CBWODF-P
- COMPATIBLE WITH 1-1/2" SCH 40 PIPE (NOT INCLUDED)