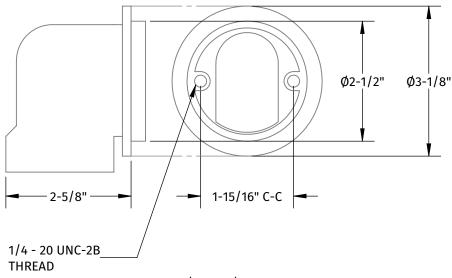

### **SPECIFICATION SHEET**

- KIT OFFERED IN 1-1/2" SCH 40
   ABS (A) & PVC (P)
- COMPATIBLE WITH DOUBLE FLEX ADAPTER (NOT INCLUDED)
  - CBWODF-A
  - CBWODF-P
- COMPATIBLE WITH 1-1/2" SCH 40 PIPE (NOT INCLUDED)